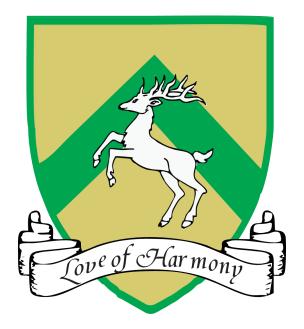

### Shape:

Heater - Medieval in nature and usually made of wood and covered with leather or metal **Colors:** 

White (Argent) - Sincerity; Peace

Gold (Or) - Generosity; Elevation of the Mind

Green (Vert) - Hope; Joy; Loyalty in Love

## Shield Ordinary:

Chevron - Faithful Service

## Animal:

Stag - Lover of Harmony

## **Bottom Banner:**

Emblazoned by the motto, "Love of Harmony" indicating their willingness to live and work together as one in harmony with each other and the land.